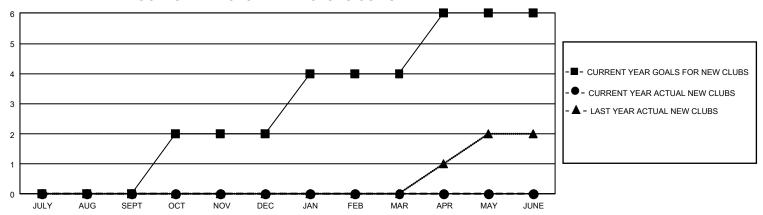

## GMT Constitutional Area 2, Group D

REPORT DOES NOT INCLUDE CLUBS IN UNDISTRICTED AREAS.

| Clubs                 |               |           |               | Members               |                         |                         |                                                    |
|-----------------------|---------------|-----------|---------------|-----------------------|-------------------------|-------------------------|----------------------------------------------------|
| RESULTS FOR 2023-2024 |               |           |               | RESULTS FOR 2023-2024 |                         |                         |                                                    |
| QUARTER               | NEW CLUB GOAL | NEW CLUBS | DROPPED CLUBS | QUARTER MEI           | MBER GROWTH NET<br>GOAL | MEMBER GROWTH<br>ACTUAL | DROPPED MEMBERS<br>ACTUAL (including<br>transfers) |
| JULY/AUG/SEPT         | 0             | 0         | 0             | JULY/AUG/SEPT         | 165                     | 111                     | 119                                                |
| OCT/NOV/DEC           | 6             | 0         | 0             | OCT/NOV/DEC           | 225                     | 0                       | 0                                                  |
| JAN/FEB/MAR           | 6             | 0         | 0             | JAN/FEB/MAR           | 230                     | 0                       | 0                                                  |
| APR/MAY/JUNE          | 6             | 0         | 0             | APR/MAY/JUNE          | 215                     | 0                       | 0                                                  |

## GOALS AND ACTUAL NEW CLUBS CUMULATIVE