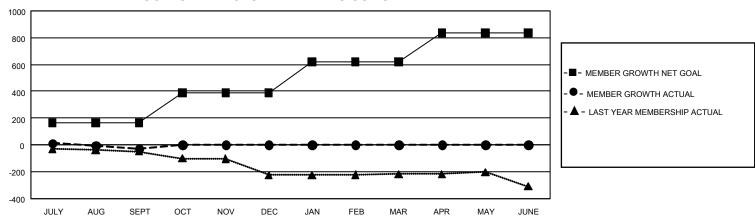

## GMT Constitutional Area 2, Group D

REPORT DOES NOT INCLUDE CLUBS IN UNDISTRICTED AREAS.

| Clubs                 |               |           |               | Members               |                         |                         |                                                    |
|-----------------------|---------------|-----------|---------------|-----------------------|-------------------------|-------------------------|----------------------------------------------------|
| RESULTS FOR 2023-2024 |               |           |               | RESULTS FOR 2023-2024 |                         |                         |                                                    |
| QUARTER               | NEW CLUB GOAL | NEW CLUBS | DROPPED CLUBS | QUARTER MEI           | MBER GROWTH NET<br>GOAL | MEMBER GROWTH<br>ACTUAL | DROPPED MEMBERS<br>ACTUAL (including<br>transfers) |
| JULY/AUG/SEPT         | 0             | 0         | 0             | JULY/AUG/SEPT         | 165                     | 111                     | 119                                                |
| OCT/NOV/DEC           | 6             | 0         | 0             | OCT/NOV/DEC           | 225                     | 0                       | 0                                                  |
| JAN/FEB/MAR           | 6             | 0         | 0             | JAN/FEB/MAR           | 230                     | 0                       | 0                                                  |
| APR/MAY/JUNE          | 6             | 0         | 0             | APR/MAY/JUNE          | 215                     | 0                       | 0                                                  |

## GOALS AND ACTUAL MEMBERS CUMULATIVE

| DROPPED CLUBS: 0 |     | 54 CLUBS OF 343 ADDED 1 OR<br>MORE NEW MEMBERS | GENDER DISTRIBUTION                 |                |  |
|------------------|-----|------------------------------------------------|-------------------------------------|----------------|--|
|                  |     |                                                | MALE 4,592 (70.14%)                 |                |  |
|                  |     |                                                | FEMALE                              | 1,954 (29.85%) |  |
| DROPPED MEMBERS  |     |                                                | NON BINARY                          | 0 (0.00%)      |  |
| DECEASED         | 18  |                                                | PREFER NOT TO ANSWER                | 1 (0.02%)      |  |
| CLUB CANCELLED   | 0   |                                                | TOTAL FAMILY UNIT MEMBERS           | 3 1,126        |  |
| OTHER            | 101 | CLICK HERE FOR                                 |                                     |                |  |
| TOTAL            | 119 | CUMULATIVE MEMBERSHIP DATA                     | FAMILY MEMBERS PAYING HALF DUES 572 |                |  |